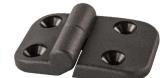

## Cerniera in Nylon con Fori Passanti

## Nylon Hinge with Through Holes

| Cod.      | h    | 11   | 12   | Н    | L1   | L2   | d   | h1  | Apertura<br>Opening | U.V. |
|-----------|------|------|------|------|------|------|-----|-----|---------------------|------|
| A3CER150S | 28,0 | 15,0 | 15,0 | 48,0 | 26,0 | 26,0 | 6,6 | 9,0 | Sx - Left           | 24   |
| A3CER150D | 28,0 | 15,0 | 15,0 | 48,0 | 26,0 | 26,0 | 6,6 | 9,0 | Dx - Right          | 24   |
| A3CER175S | 28,0 | 17,5 | 17,5 | 48,0 | 29,5 | 29,5 | 6,6 | 9,0 | Sx - Left           | 24   |
| A3CER175D | 28,0 | 17,5 | 17,5 | 48,0 | 29,5 | 29,5 | 6,6 | 9,0 | Dx - Right          | 24   |

## Caratteristiche

Materiale: Poliammide rinforzata nera con perno in acciaio inossidabile 1.4305

## Product specification

Material: Reinforced black Polyamide with Stainless Steel 1.4305 stud