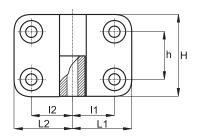

## Nylon Hinge with Through Holes

| Cod.      | h    | 11   | 12   | Н    | L1   | L2   | d   | h1  | Apertura<br>Opening | U.V. |
|-----------|------|------|------|------|------|------|-----|-----|---------------------|------|
| A3CER150S | 28,0 | 15,0 | 15,0 | 48,0 | 26,0 | 26,0 | 6,6 | 9,0 | Sx - Left           | 24   |
| A3CER150D | 28,0 | 15,0 | 15,0 | 48,0 | 26,0 | 26,0 | 6,6 | 9,0 | Dx - Right          | 24   |
| A3CER175S | 28,0 | 17,5 | 17,5 | 48,0 | 29,5 | 29,5 | 6,6 | 9,0 | Sx - Left           | 24   |
| A3CER175D | 28,0 | 17,5 | 17,5 | 48,0 | 29,5 | 29,5 | 6,6 | 9,0 | Dx - Right          | 24   |