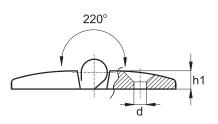

## Nylon Hinge with Through Holes

| Cod.      | h    | 11   | 12   | Н    | L1   | L2   | d   | h1  | Apertura<br>Opening | U.V. |
|-----------|------|------|------|------|------|------|-----|-----|---------------------|------|
| A3CER150S | 28,0 | 15,0 | 15,0 | 48,0 | 26,0 | 26,0 | 6,6 | 9,0 | Sx - Left           | 24   |
| A3CER150D | 28,0 | 15,0 | 15,0 | 48,0 | 26,0 | 26,0 | 6,6 | 9,0 | Dx - Right          | 24   |
| A3CER175S | 28,0 | 17,5 | 17,5 | 48,0 | 29,5 | 29,5 | 6,6 | 9,0 | Sx - Left           | 24   |
| A3CER175D | 28,0 | 17,5 | 17,5 | 48,0 | 29,5 | 29,5 | 6,6 | 9,0 | Dx - Right          | 24   |