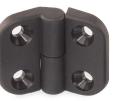

## Cerniera in Nylon con Fori Passanti

## Nylon Hinge with Through Holes

| Cod.      | h    | 11   | 12   | Н    | L1   | L2   | d   | h1  | Apertura<br>Opening | U.V. |
|-----------|------|------|------|------|------|------|-----|-----|---------------------|------|
| A3CER150S | 28,0 | 15,0 | 15,0 | 48,0 | 26,0 | 26,0 | 6,6 | 9,0 | Sx - Left           | 24   |
| A3CER150D | 28,0 | 15,0 | 15,0 | 48,0 | 26,0 | 26,0 | 6,6 | 9,0 | Dx - Right          | 24   |
| A3CER175S | 28,0 | 17,5 | 17,5 | 48,0 | 29,5 | 29,5 | 6,6 | 9,0 | Sx - Left           | 24   |
| A3CER175D | 28,0 | 17,5 | 17,5 | 48,0 | 29,5 | 29,5 | 6,6 | 9,0 | Dx - Right          | 24   |

## Caratteristiche

Materiale: Poliammide rinforzata nera con perno in acciaio inossidabile 1.4305

## Product specification

Material: Reinforced black Polyamide with Stainless Steel 1.4305 stud